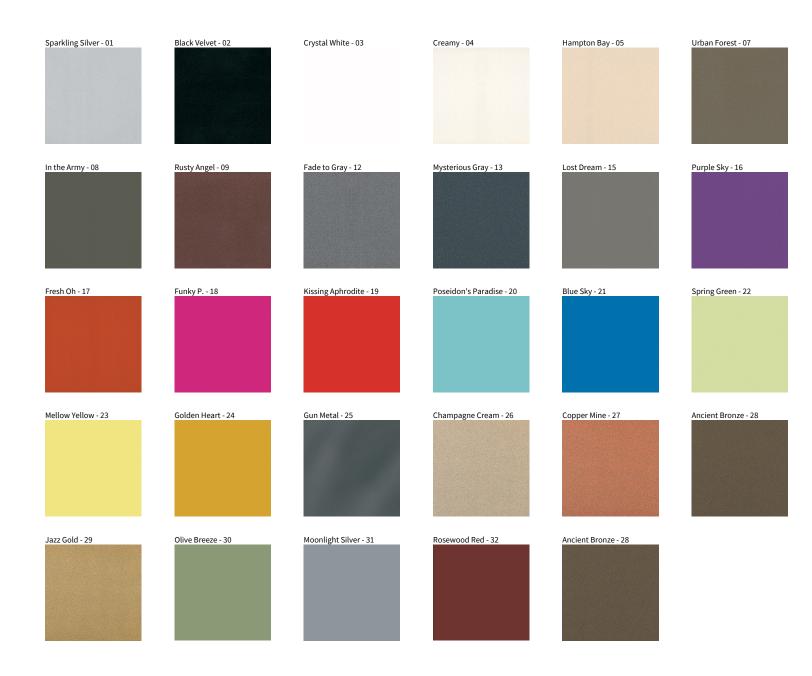

## **BIONIQ**

| PROJECT  |  |  |  |
|----------|--|--|--|
| TYPE     |  |  |  |
| NOTES    |  |  |  |
| QUANTITY |  |  |  |
| DATE     |  |  |  |

**Digital:** Not all screens are calibrated the same, and therefore, colors will appear differently between screens. **Physical:** When texture is involved, there will be variations in color, character and tone within a product series and between product families.

**Gun Metal:** No Gun Metal finish is alike. It combines a mixture of transparent and black color particles which ensures a highly individual effect and no luminaire being identical. **Champagne Cream, Copper Mine, Ancient Bronze + Jazz Gold:** These finishes have slight fading from specific powder coating production. Each luminaire will slightly vary.